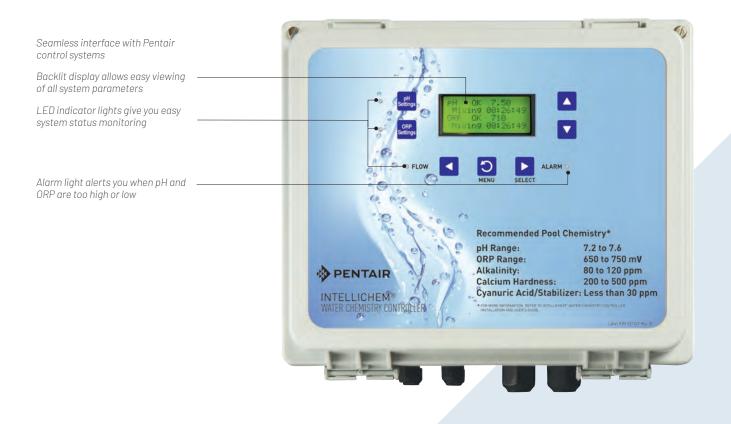

#### THE PRECISION AND CONVENIENCE POOL PROFESSIONALS DEMAND IS NOW AVAILABLE FOR RESIDENTIAL POOLS

The IntelliChem controller is an automated water chemistry management system that uses the same technology found in more demanding commercial installations, water parks, hotel and community pools, and more. The IntelliChem controller includes the most sophisticated, reliable and proven technologies available for automated pool chemical control.

#### ADDITIONAL FEATURES

#### Seamless interface

Seamless interface with IntelliCenter<sup>®</sup>, EasyTouch<sup>®</sup>, IntelliTouch<sup>®</sup> or SunTouch<sup>®</sup> Control System for superior chemical management.

#### Water chemistry balance

Built-in Langelier Saturation Index calculator lets you know when your water chemistry is perfectly in balance...and when it's not.

#### Compatibility

Compatible with IntelliChlor® Salt Chlorine Generators, liquid feed pumps and  $\rm CO_2$  systems.

#### Programmable

Programmable chemical feed cycle and on and off times for precise water balance.

#### Password protected

Password-protected access prevents tampering or accidental program change.

#### Flow sensor

Flow sensor ensures chemicals won't feed without system flow, guarding against false readings and equipment damage.

#### Safer water conditions

Assures safer water conditions by preventing excess chemical addition within a 24-hour period.

NOTE: Pentair always recommends 1:1 dilution when using full strength Muriatic Acid. When mixing, remember to always add acid to water.