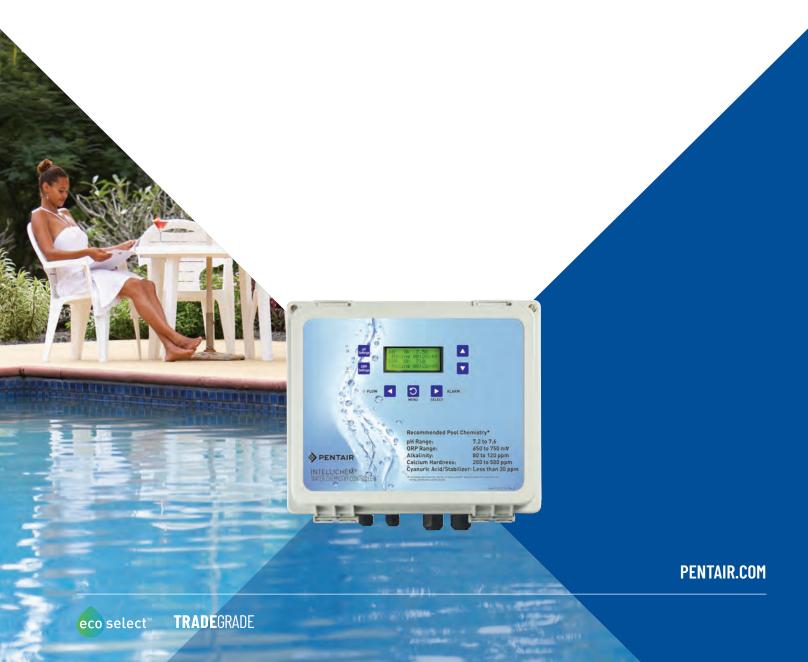

# **INTELLICHEM®** WATER CHEMISTRY CONTROLLER

Smart technology for healthier, purer pool water.

### INTELLICHEM® WATER CHEMISTRY CONTROLLER

## for the ultimate pool chemical management and convenience.

Step up to the IntelliChem controller pool chemical management system. The IntelliChem controller automatically monitors your pH and sanitizing levels and delivers just the right amount of chemicals to keep your pool clearer, safer and ready to enjoy...anytime.