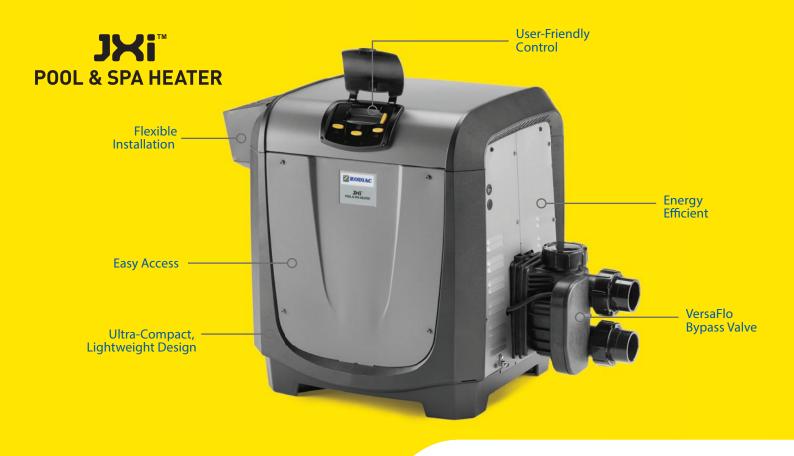

## **Energy Efficient**

83% thermal efficiency rating and low-NOx design surpasses strict DOE Energy Efficient requirements.

## **User-Friendly Control**

Digital interface for effortless temperature control and diagnostics with run-time and cycle metre.

#### **Ultra-Compact, Lightweight Design**

Fits 61cm x 61cm pad and only weighs 57kg or less.

#### Flexible Installation

180° rotatable top negates the need for additional plumbing, saving the pool owner money.

## **Easy Access**

Ease of serviceability for your pool technicians when required.

Zodiac lives in the backyards of Australian families, at home in the pool. Zodiac began and continues with a dedication to innovation and new product development, focused on ensuring a better way of life. Our products deliver solutions to take the hassle out of owning a pool. So, all that's left is for you to enjoy it; to enjoy a better life.